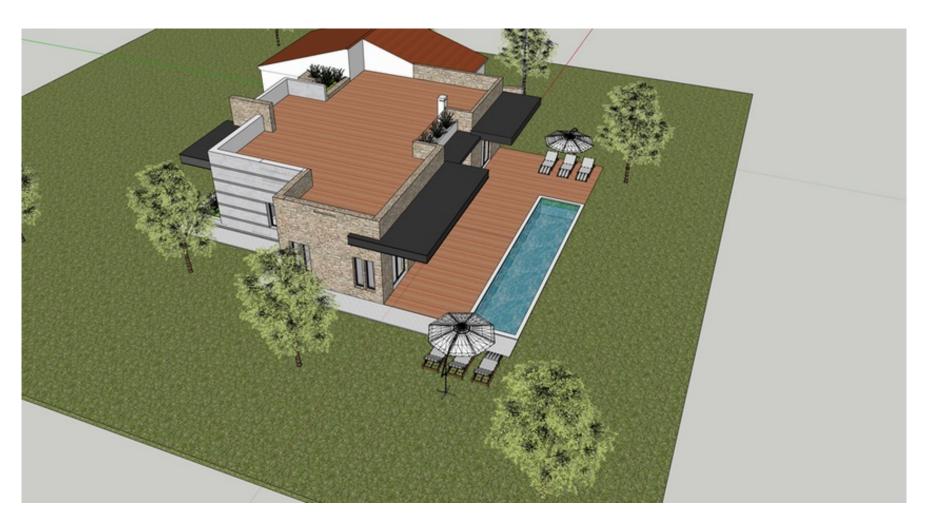

## PROJECT FOR A SINGLE STOREY VILLA

The project design is for a three bedroom villa all set on one level, comprising a spacious entry hall with a cloakroom with closet area, an open plan, fitted kitchen with pantry, a lounge/ dining area with fireplace, an office, a laundry room. There is three spacious bedrooms, one sharing a Jack & Jill bathroom and the main suite with walk-in wardrobe and direct access to the exterior pool terrace.

The exterior includes plenty of terracing, a swimming pool, and a generous garden area. This plot is sold with the approved project with a build area of 258.56m2. The plot is exempt from energy certification.