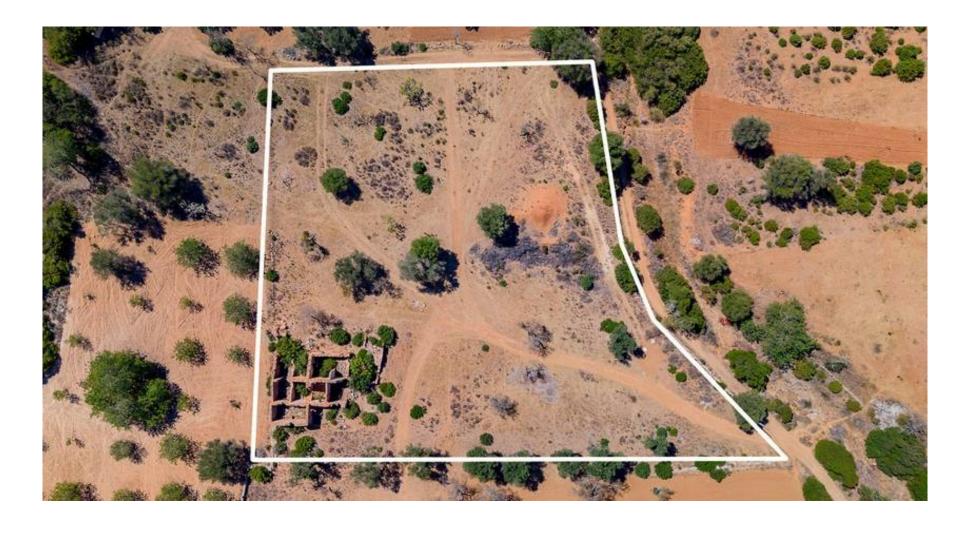

## PROJECT FOR A SINGLE STOREY VILLA

A large plot with a project approved situated in Alfarrobeira, a residential area in the hillside of Almancil/Loulé, a short driving distance from local amenities including popular restaurants and internation schools of the area.

The exterior includes plenty of terracing, a swimming pool, and a generous garden area. This plot is sold with the approved project with a build area of 258.56m2. The plot is exempt from energy certification.

## FACTS & FEATURES 259m² 5733m² N/A N/A

Ownership: Private

Swimming Pool Project

Borehole Yes

Garage Parking Facilities

Views Countryside

Beach 11Km

Golf 10Km