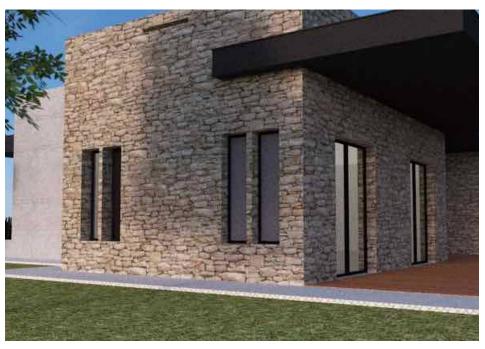

The project design is for a three bedroom villa all set on one level, comprising a spacious entry hall with a cloakroom with closet area, an open plan, fitted kitchen with pantry, a lounge/ dining area with fireplace, an office, a laundry room. There is three spacious bedrooms, one sharing a Jack & Jill bathroom and the main suite with walk-in wardrobe and direct access to the exterior pool terrace.

The exterior includes plenty of terracing, a swimming pool, and a generous garden area. This plot is sold with the approved project with a build area of 258.56m2. The plot is exempt from energy certification.