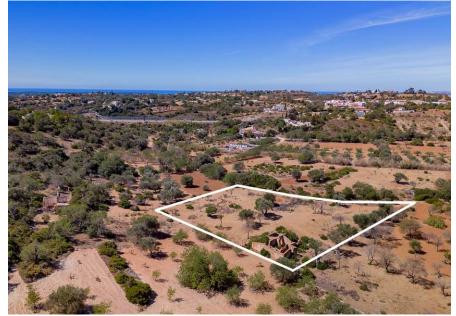

## PROJECT FOR A SINGLE STOREY VILLA

A large plot with a project approved situated in Alfarrobeira, a residential area in the hillside of Almancil/Loulé, a short driving distance from local amenities including popular restaurants and internation schools of the area.

## FACTS & FEATURES 259m² 5733m² N/A N/A

Ownership: Private

Swimming Pool Project

Borehole Yes

Garage Parking Facilities

Views Countryside

Beach 11Km

Golf 10Km