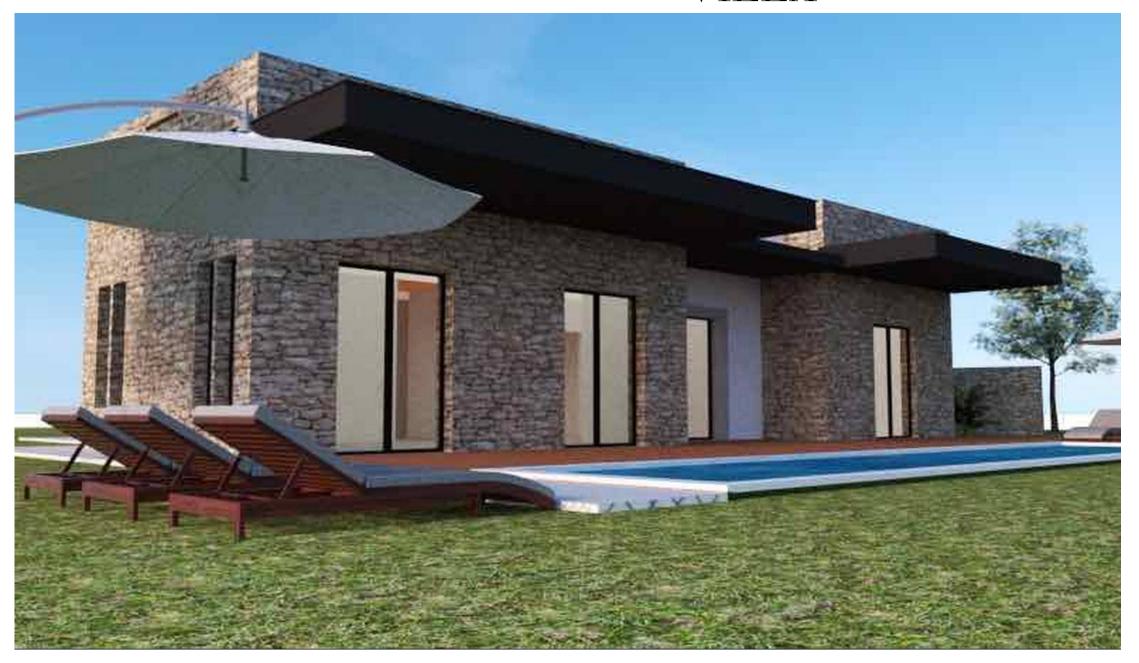

## PROJECT FOR A SINGLE STOREY VILLA

A large plot with a project approved situated in Alfarrobeira, a residential area in the hillside of Almancil/Loulé, a short driving distance from local amenities including popular restaurants and internation schools of the area.

The project design is for a three bedroom villa all set on one level, comprising a spacious entry hall with a cloakroom with closet area, an open plan, fitted kitchen with pantry, a lounge/ dining area with fireplace, an office, a laundry room. There is three spacious bedrooms, one sharing a Jack & Jill bathroom and the main suite with walk-in wardrobe and direct access to the exterior pool terrace.

The exterior includes plenty of terracing, a swimming pool, and a generous garden area. This plot is sold with the approved project with a build area of 258.56m2. The plot is exempt from energy certification.