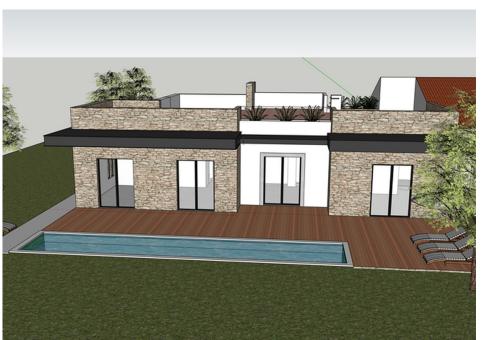

The project design is for a three bedroom villa all set on one level, comprising a spacious entry hall with a cloakroom with closet area, an open plan, fitted kitchen with pantry, a lounge/ dining area with fireplace, an office, a laundry room. There is three spacious bedrooms, one sharing a Jack & Jill bathroom and the main suite with walk-in wardrobe and direct access to the exterior pool terrace.

The exterior includes plenty of terracing, a swimming pool, and a generous garden area. This plot is sold with the approved project with a build area of 258.56m2. The plot is exempt from energy certification.