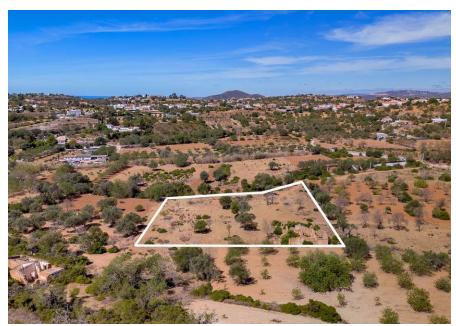

## PROJECT FOR A SINGLE STOREY VILLA

A large plot with a project approved situated in Alfarrobeira, a residential area in the hillside of Almancil/Loulé, a short driving distance from local amenities including popular restaurants and internation schools of the area.

The exterior includes plenty of terracing, a swimming pool, and a generous garden area. This plot is sold with the approved project with a build area of 258.56m2. The plot is exempt from energy certification.

## FACTS & FEATURES 259m² 5733m² N/A N/A

Ownership: Private

Swimming Pool Project

Borehole Yes

Garage Parking Facilities

Views Countryside

Beach 11Km

Golf 10Km