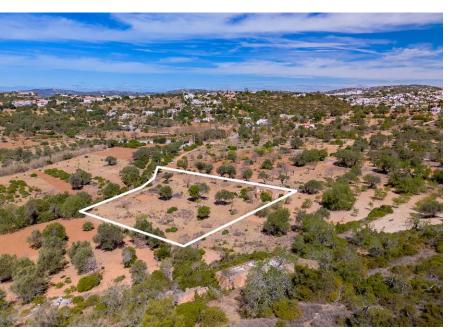

## PROJECT FOR A SINGLE STOREY VILLA

A large plot with a project approved situated in Alfarrobeira, a residential area in the hillside of Almancil/Loulé, a short driving distance from local amenities including popular restaurants and internation schools of the area.

The exterior includes plenty of terracing, a swimming pool, and a generous garden area. This plot is sold with the approved project with a build area of 258.56m2. The plot is exempt from energy certification.

## FACTS & FEATURES 259m² 5733m² N/A N/A

Ownership: Private

Swimming Pool Project

Borehole Yes

Garage Parking Facilities

Views Countryside

Beach 11Km

Golf 10Km