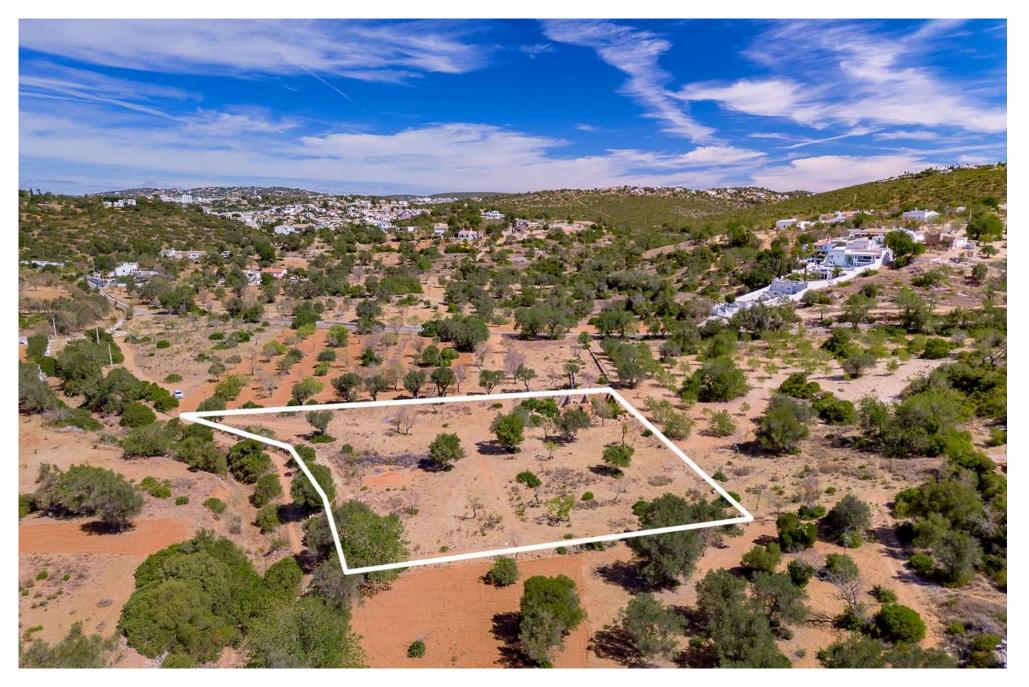

## PROJECT FOR A SINGLE STOREY VILLA

A large plot with a project approved situated in Alfarrobeira, a residential area in the hillside of Almancil/Loulé, a short driving distance from local amenities including popular restaurants and internation schools of the area.

The exterior includes plenty of terracing, a swimming pool, and a generous garden area. This plot is sold with the approved project with a build area of 258.56m2. The plot is exempt from energy certification.

## FACTS & FEATURES 259m² 5733m² N/A N/A

Ownership: Private

Swimming Pool Project

Borehole Yes

Garage Parking Facilities

Views Countryside

Beach 11Km

Golf 10Km