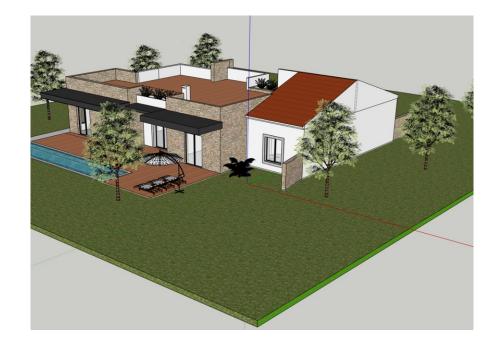

## PROJECT FOR A SINGLE STOREY VILLA

The project design is for a three bedroom villa all set on one level, comprising a spacious entry hall with a cloakroom with closet area, an open plan, fitted kitchen with pantry, a lounge/ dining area with fireplace, an office, a laundry room. There is three spacious bedrooms, one sharing a Jack & Jill bathroom and the main suite with walk-in wardrobe and direct access to the exterior pool terrace.

The exterior includes plenty of terracing, a swimming pool, and a generous garden area. This plot is sold with the approved project with a build area of 258.56m2. The plot is exempt from energy certification.