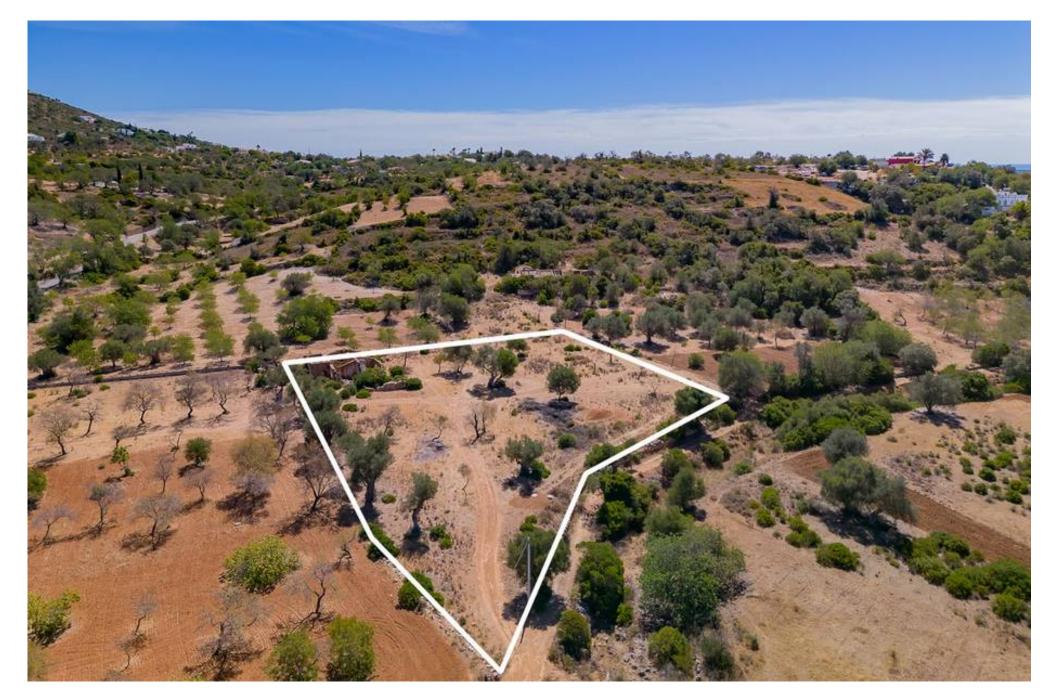

## PROJECT FOR A SINGLE STOREY VILLA

A large plot with a project approved situated in Alfarrobeira, a residential area in the hillside of Almancil/Loulé, a short driving distance from local amenities including popular restaurants and internation schools of the area.

## FACTS & FEATURES 259m² 5733m² N/A N/A

Ownership: Private

Swimming Pool Project

Borehole Yes

Garage Parking Facilities

Views Countryside

Beach 11Km

Golf 10Km