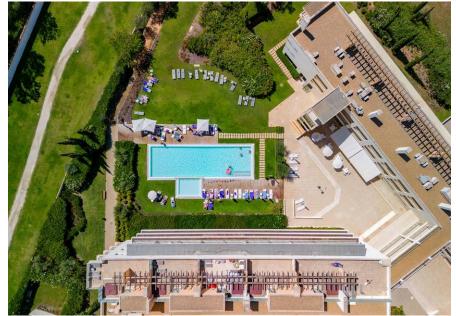

The complex includes various facilities such as a communal swimming pool, a Cafe, a Kid's club and playground and a reception offering concierge services. Apartment owners also have access to a communal underground garage. Surrounded by a nature reserve with excellent sun exposure and located walking distance to the beach in Vilamoura, in the heart of the Algarve and making up one corner of the Golden Triangle.

Ownership: Private

Garden Communal, Terrace

Garage Communal

Air Conditioning Split Units

Views Development, Pool,

Constr. Year 2009

Swimming Pool Communal

Heating Air Conditioning