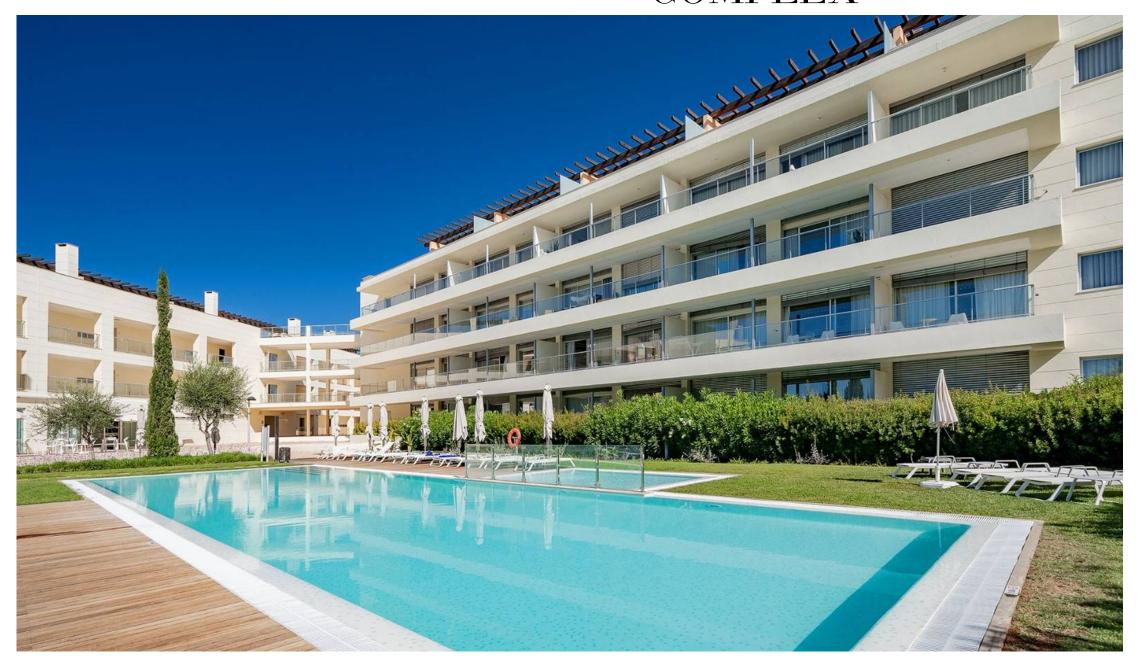

## APARTMENTS IN PRIVATE COMPLEX

The Laguna Resort is a tourist complex in a private condominium with restricted access to residence. The complex includes 24 units of 1-3 bedroom apartments and 13 townhouses, all of which are fully furnished, fitted and equipped.

The complex includes various facilities such as a communal swimming pool, a Cafe, a Kid's club and playground and a reception offering concierge services. Apartment owners also have access to a communal underground garage. Surrounded by a nature reserve with excellent sun exposure and located walking distance to the beach in Vilamoura, in the heart of the Algarve and making up one corner of the Golden Triangle.