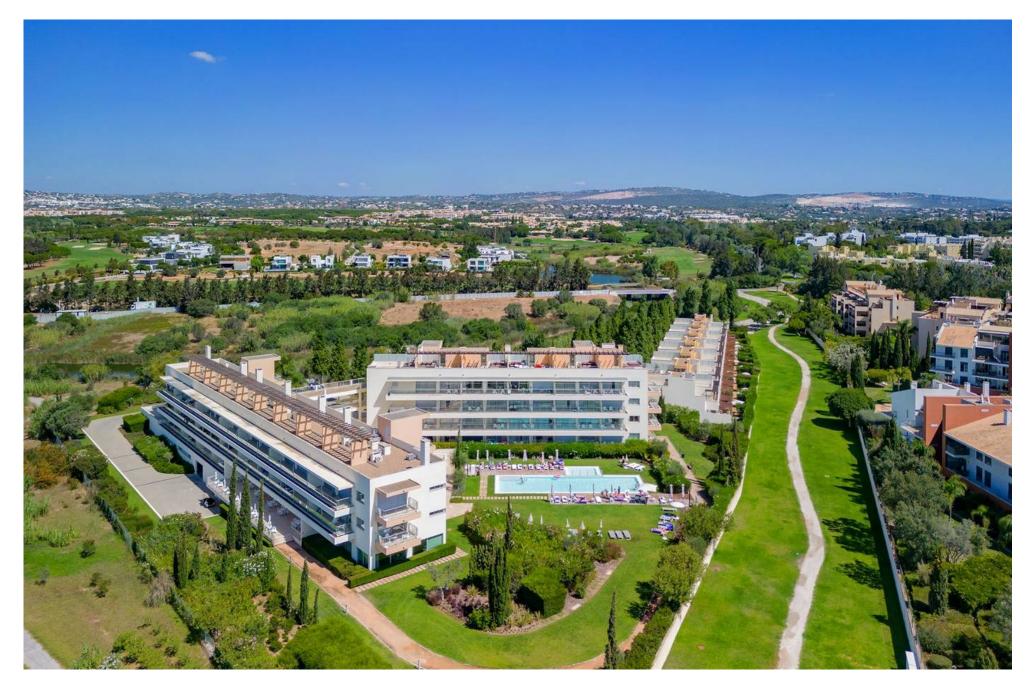

## APARTMENTS IN PRIVATE COMPLEX

The Laguna Resort is a tourist complex in a private condominium with restricted access to residence. The complex includes 24 units of 1-3 bedroom apartments and 13 townhouses, all of which are fully furnished, fitted and equipped.

The complex includes various facilities such as a communal swimming pool, a Cafe, a Kid's club and playground and a reception offering concierge services. Apartment owners also have access to a communal underground garage. Surrounded by a nature reserve with excellent sun exposure and located walking distance to the beach in Vilamoura, in the heart of the Algarve and making up one corner of the Golden Triangle.