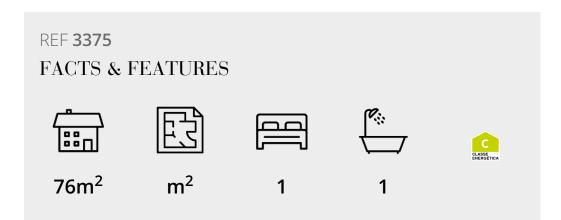

## APARTMENTS IN PRIVATE COMPLEX

The Laguna Resort is a tourist complex in a private condominium with restricted access to residence. The complex includes 24 units of 1-3 bedroom apartments and 13 townhouses, all of which are fully furnished, fitted and equipped.